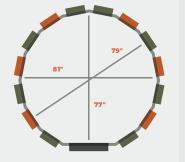

#### **360 PRO XL**

- 9 gun windows
- 6 archery windows
- Carpeted floor
- Carpeted wall up to window

Weight 750 lbs Weight 625 lbs

Carpeted floor