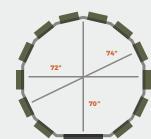

## **360 OUTFITTER**

- 13 gun windows
- · Carpeted floor

Weight 625 lbs

Gun Window