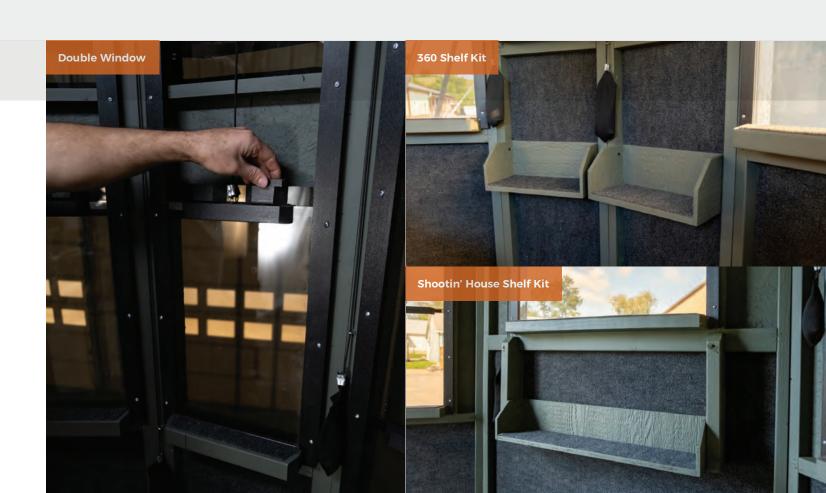

## **DOUBLE WINDOW**

The double window has 2 panes; a clear one and a tinted one. In low light conditions, the tinted one can simply be latched up and out of the way while still allowing the clear window to operate normally. This eliminates the need to keep windows open in low light and increases visibility while still maintaining scent control.