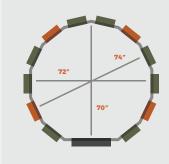

#### **360 PRO**

- 9 gun windows
- 4 archery windows
- Carpeted floor
- Carpeted wall up to window

Weight 625 lbs

Archery Window