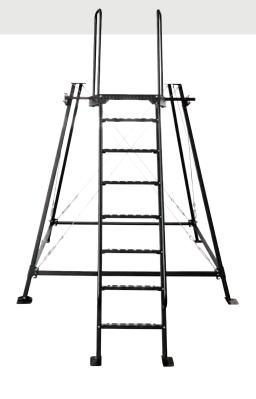

# METAL TOWER STAND

We offer several different heights and models of metal stands for your 360 Hunting Blind. Available 8' or 12' high or they can be upgraded to the Heavy Duty model that adjusts from 8'-11' high. The powder coated finish can withstand many years in the elements.

These stands are designed to be assembled on site and can easily be transported to the most remote part of your property.