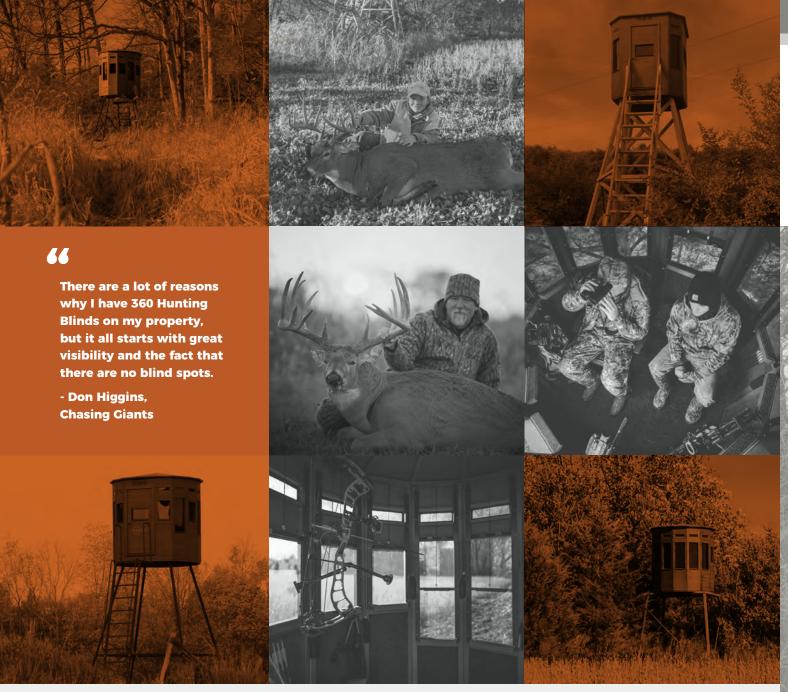

## **STANDARD FEATURES IN 360 BLINDS**

- Wood frame construction
- Long lasting LP Smartside Composite Exterior
- Super tight design stays warm and dry
- 80" inside height
- Carpeted floor
- Built in pockets for pressure treated 4x4 legs
- Locking door with sliding 18"wide x 12" high window
- Adjustable vent above the door
- Peep windows at standing height
- Weighted, sliding window system
- Carpeted shooting rail at each window
- · Heavy duty, seamless waterproof roof
- · Ships in kit form or fully assembled