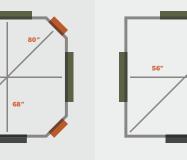

## **STANDARD FEATURES IN 360 BLINDS**

- Wood frame construction
- Long lasting LP Smartside Composite Exterior
- Super tight design stays warm and dry
- 80" inside height
- Carpeted floor
- Built in pockets for pressure treated 4x4 legs
- Locking door with sliding 18"wide x 12" high window
- Adjustable vent above the door
- Peep windows at standing height
- Weighted, sliding window system
- Carpeted shooting rail at each window
- · Heavy duty, seamless waterproof roof
- · Ships in kit form or fully assembled