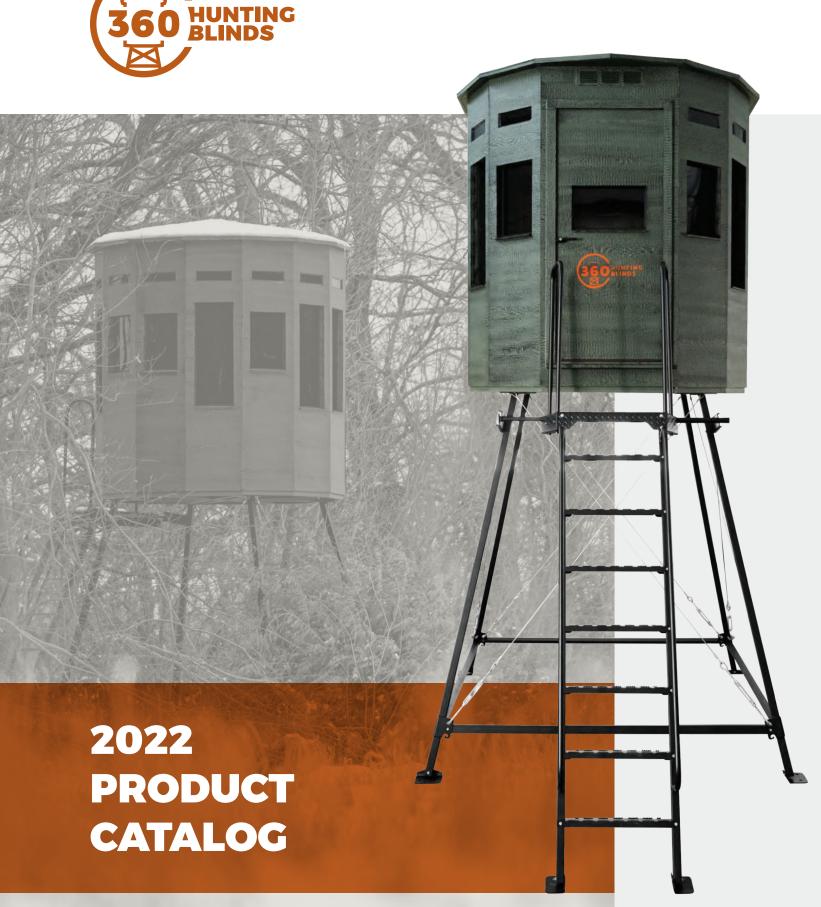

WWW.360HUNTINGBLINDS.COM









## **360 OUTFITTER**

- 13 gun windows
- · Carpeted floor



Weight 625 lbs

Gun Window

#### **360 PRO**

- 9 gun windows
- 4 archery windows
- Carpeted floor
- Carpeted wall up to window



Weight 625 lbs

Archery Window



#### **360 PRO XL**

- 9 gun windows
- 6 archery windows
- Carpeted floor
- Carpeted wall up to window



Weight 750 lbs Weight 625 lbs

Carpeted floor

## SHOOTIN' HOUSE SHANTY HUNTER

- 4 gun windows
- 4 archery windowsCarpeted floor

4 gun windows

- Carpeted wall up to
- Carpeted wall up to window



Weight 425 lbs

# Hunting Blind Kit

## **STANDARD FEATURES IN 360 BLINDS**

- Wood frame construction
- Long lasting LP Smartside Composite Exterior
- Super tight design stays warm and dry
- 80" inside height
- Carpeted floor
- Built in pockets for pressure tre